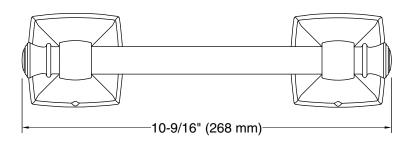

# **Technical Information**

All product dimensions are nominal.

Installation Type: Wall-mount

Material: Zinc, Stainless Steel