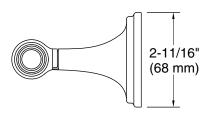

# **Technical Information**

All product dimensions are nominal.

Installation Type: Wall-mount

Material: Zinc, Stainless Steel