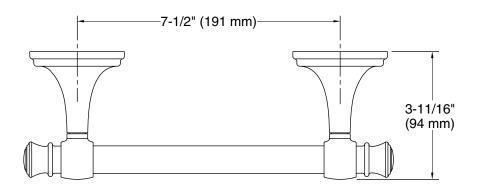

# **Technical Information**

All product dimensions are nominal.

Installation Type: Wall-mount

Material: Zinc, Stainless Steel