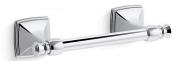

#### **Features**

- Pivoting holder makes changing toilet paper quick and simple.
- Coordinates with transitional-style KOHLER® faucets and showering components.

### Material

- Premium metal construction for durability and reliability.
- KOHLER finishes resist corrosion and tarnishing.

### Installation

Installation hardware and template included.

# **Recommended Products/Accessories**

K-23729 Stainless steel cleaner



# Codes/Standards

None Applicable

# KOHLER® One-Year Limited Warranty

See website for detailed warranty information.

# **Available Colors/Finishes**

Color tiles intended for reference only.

| Color | Code  | Description              |
|-------|-------|--------------------------|
|       | CP    | Polished Chrome          |
|       | BN    | Vibrant® Brushed Nickel  |
|       | 2BZ   | Oil-Rubbed Bronze        |
|       | 2MB   | Vibrant® Brushed Moderne |
|       | ZIVID | Brass                    |





# **Grand**Pivoting toilet paper holder K-26542







# **Technical Information**

All product dimensions are nominal.

Installation Type: Wall-mount

Material: Zinc, Stainless Steel

### **Notes**

Install this product according to the installation instructions.

CAUTION: Risk of